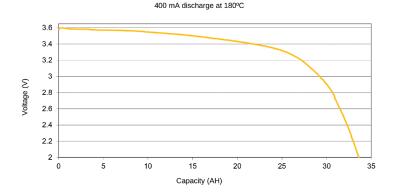

#### **Technical Data**

Capacity: 33 AH Nominal

Voltage: 3.67 V OCV 3.56 V CCV – 400 mA, 180°C

Constant Current Capability: 400 mA Nominal 800 mA Max

Operating Temperature: +104°F to +356°F +40°C to +180°C